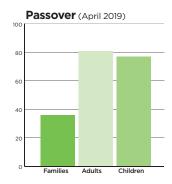

### Fresh Food Pantry

JFS introduced our Fresh Produce Pantry this past year. With produce and chickens donated, we were able to provide onions, potatoes, carrots, apples and chickens to those in need during Passover and Rosh Hashanah. The program is an extension of the Mae S. Gelb Food Pantry and our Holiday Assistance program. Due to the ongoing needs and success of the initial year the program will once again be held for both Passover and Rosh Hashanah this year as well.