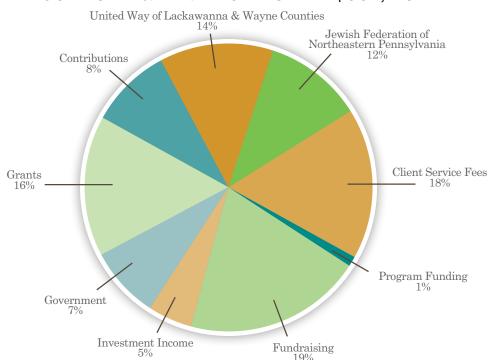

Davidow Family Foundation David and Gail Dickstein

### \$1,000 - \$2,999 (continued)

Elan Gardens
Eureka Foundation
David B. and Eileen Feibus

The Gelb Foundation Seth and Sheryl Gross

Irving & Edythe Grossman Foundation

**Beverly Klein** 

Kenneth and Rose Levine

The Jeanne & Irwin Levy Foundation, Inc.

**Rosalind Marks** 

**Nivert Metal** 

Rinaldi & Poveromo, P.C.

**Jamy Rosenstein** 

Stephen I. Rosenthal & Sara Rosenthal Fund

**Melvin Sapsowitz** 

Elliot and Renee Schoenberg

**Edward and Barbara Scolnick** 

**Scranton Area Community Foundation** 

Douglas & Margaret Sheldon Society of Chevra Kadisha

Temple Israel Daily Minyan Temple Israel of Scranton

Nancy E. Willis, DDS

\*Of Blessed Memory

## Financial Information 2018/2019

### SUPPORT & REVENUE TOTAL: \$562,716



## **Statement of Financial Position**

### JEWISH FAMILY SERVICE OF NORTHEASTERN PENNSYLVANIA STATEMENT OF FINANCIAL POSITION JUNE 30, 2018

(WITH SUMMARIZED INFORMATION AS OF JUNE 30, 2017)

|                                               | 2018   |           | 2017     |         |  |
|-----------------------------------------------|--------|-----------|----------|---------|--|
| ASSETS                                        |        |           |          |         |  |
| CURRENT ASSETS                                |        |           |          |         |  |
| Cash                                          | \$     | 26,129    | \$       | 23,636  |  |
| Accounts Receivable                           |        | 35,227    | 18-21    | 28,340  |  |
| Grant Receivable, Temporarily Res