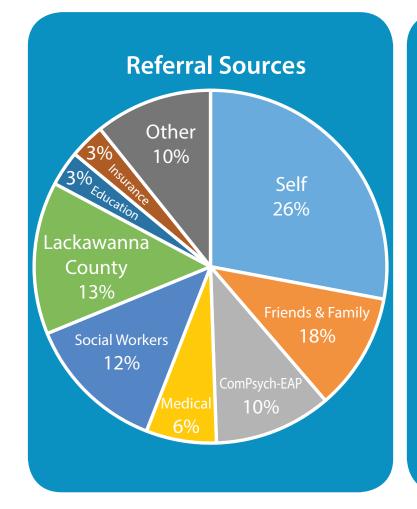

LAST YEAR.

**77%** of those who sought counseling at JFS last year

SAW SYMPTOM REDUCTION.

**89%** of those we help are below the median household income of **\$55,322** 

of those who sought counseling at JFS last year were referred for additional services and health related assistance. These referrals are made possible due to JFS partnerships with other area agencies.