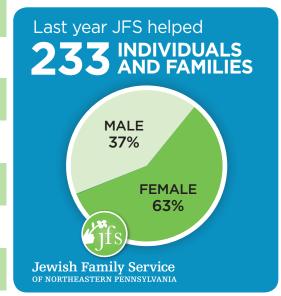

Grief and Loss • Sexual Abuse

PTSD. Addiction

Aging • Cultural Challenges

OCD · Self Harm

Trauma

JFS helps individuals from as young as

5 TO OVER 80 YEARS OLD. **OVER 1,580 HOURS** 

of counseling was provided at JFS

LAST YEAR.

**77%** of those who sought counseling at JFS last year

SAW SYMPTOM REDUCTION.

**89%** of those we help are below the median household income of **\$55,322** 

of those who sought counseling at JFS last year were referred for additional services and health related assistance. These referrals are made possible due to JFS partnerships with other area agencies.